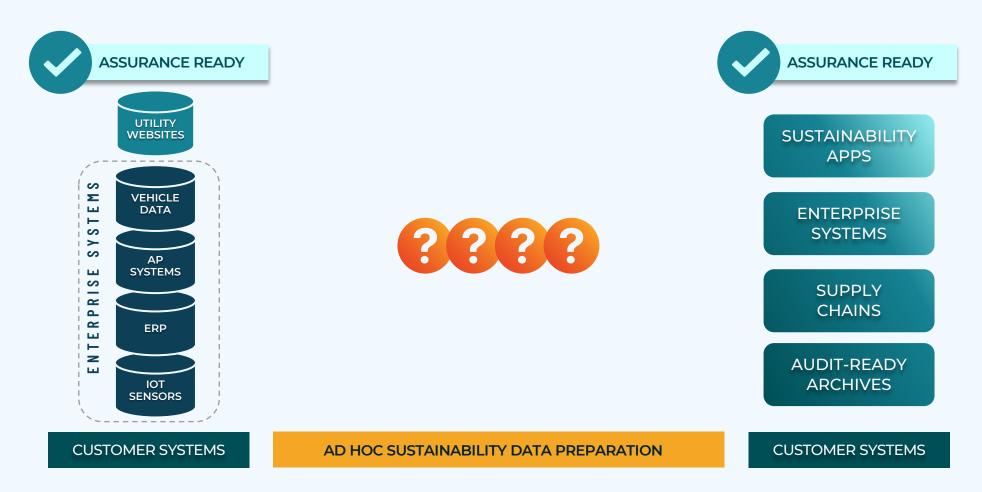

### **Data is the Hardest Problem In Sustainability**

Customers, supply chain platforms and ESG/carbon accounting software leave data preparation to the customer

### **Companies Are Scrambling to Answer Key Questions**