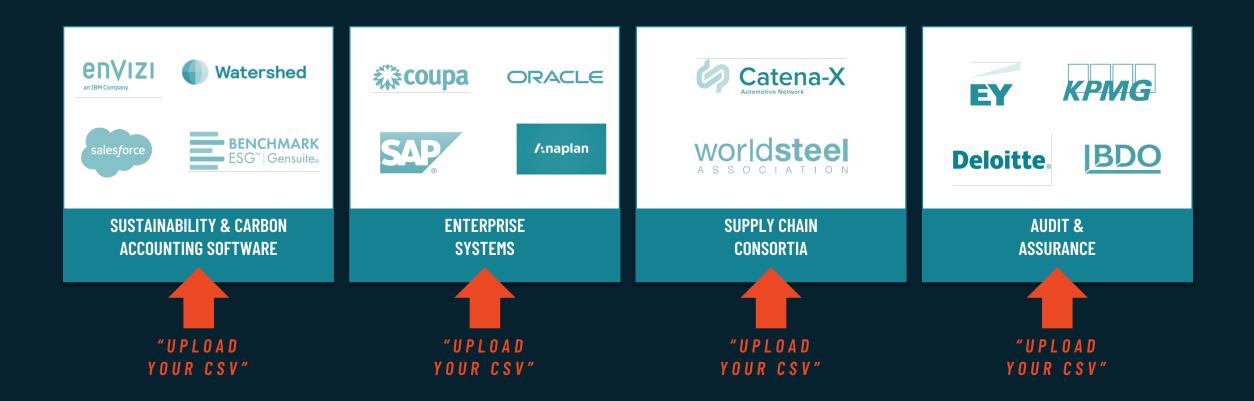

### GLYNT's Sustainability Data Flows Seamlessly into the Software You Already Use