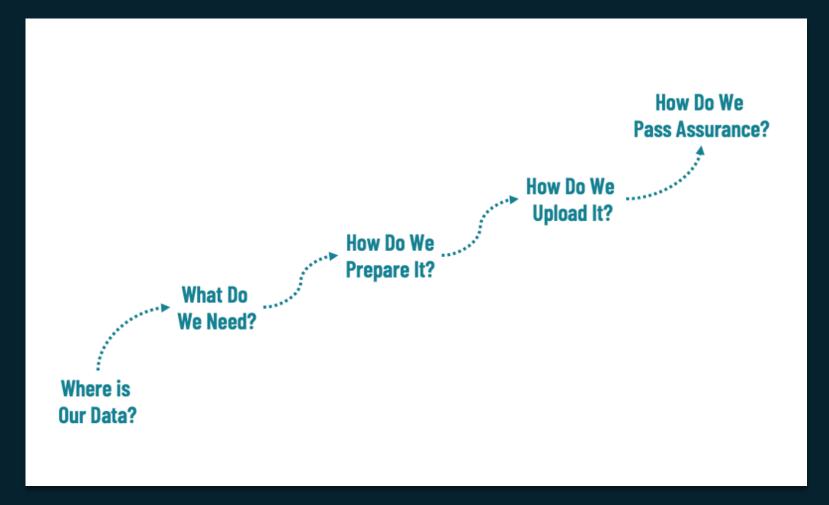

stainability Data Service**

Our customers use GLYNT to prepare historical data and get fresh updates every month



Accurate, Audit-Ready Sustainability Data



Get a Full Year of Data in 90 Days or Less



Sustainability Data as Rigorously Prepared as Financial Data



### **GLYNT Has a Complete Catalog of Data Services**

Mix and match services to fit your needs





### **Data is the Hardest Problem In Sustainability**

Customers, supply chain platforms and ESG/carbon accounting software leave data preparation to the customer





### **Investors are Driving Sustainability Data Needs**

**GOV** of Investors Want to See ESG Data Reported



**90%** want to See Sustainability Data Prepared with the Same Rigor as Financial Data



### **Companies Are Scrambling to Answer Key Questions**





### **MEET GLYNT** The Sustainability Data Company



GLYNT prepares sustainability data for businesses around the globe.

GLYNT data is accurate, complete, granular and auditable at the company, site and product level



GLYNT.AI, Inc. | March 2024 | https://glynt.ai/

### We Know How to Capture Your Original Source Data

GLYNT has multiple connector options, and years of experience





#### **GLYNT Uses Advanced AI to Prepare Data** Our purpose-built platform is 98% accurate if we've seen the data type before. Human review closes any gap and GLYNT delivers data at 99.5% accuracy AUTOMATION. FEWER EXCEPT Original Human Process Fingerprint Route Data Data **Using Al** Corrections Source Exceptions & Setup END-TO-END AUTOMATION FOR SOX-LEVEL COMPLIANCE OF SUSTAINABILITY DATA



GLYNT.A