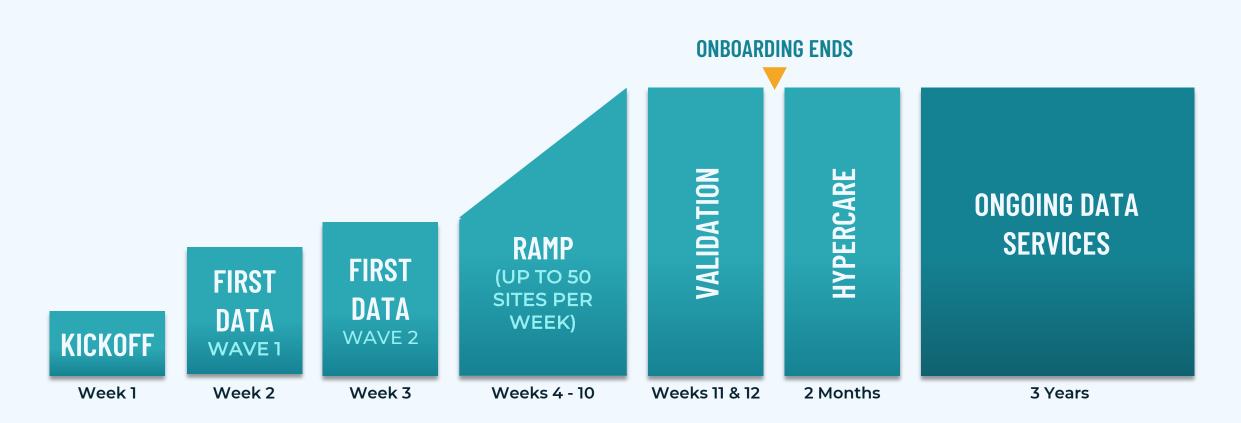

### **GLYNT Provides a Year of Data in 90 Days or Less**

First data in 2 weeks or less | Global coverage | Single solution for varied data types | Always audit-ready