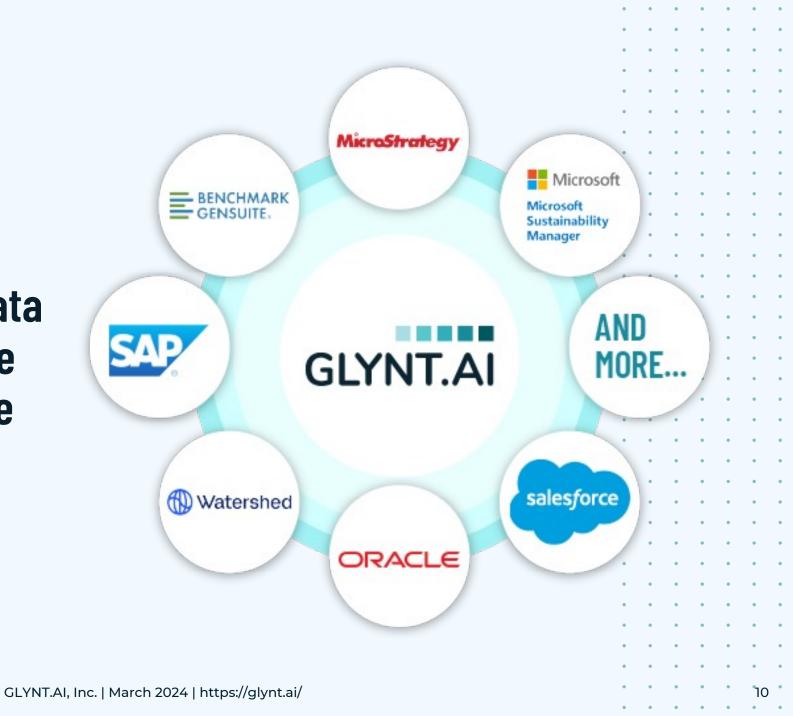

### GLYNT's Sustainability Data Flows Seamlessly into the Software You Already Use