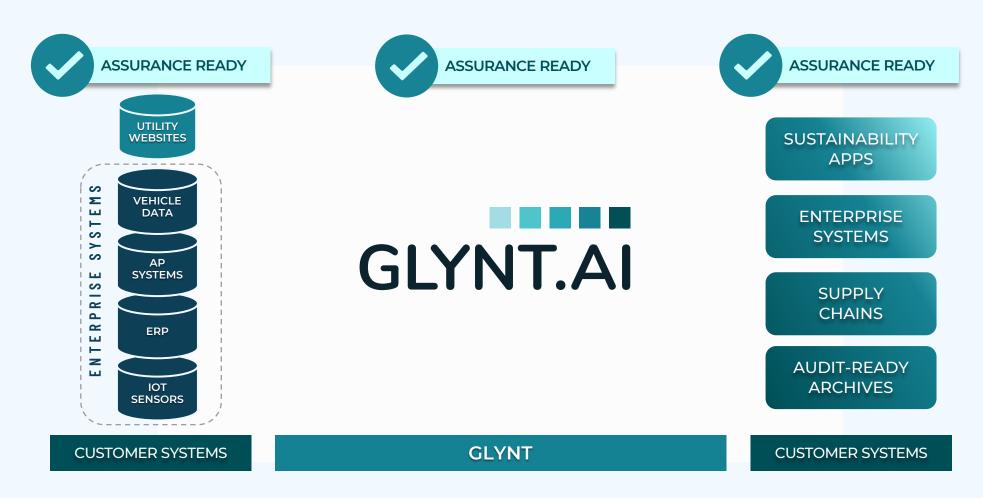

### Audits and Assurance Reviews Check the Method of Data Prep

### **GLYNT Provides End-to-End Assurance-Readiness**

GLYNT Is the Single Solution for All of Your Sustainability Data Needs

**GLYNT.AI** 

| PRIMARY DATA CAPTURE<br>Utility Site Login<br>Enterprise Systems<br>IoT Platforms                                                            | OTHERS<br>© | GLYNT.AI   |
|----------------------------------------------------------------------------------------------------------------------------------------------|-------------|------------|
| DOCUMENT FORMATS<br>Native PDFs<br>Scans<br>Photos                                                                                           | 0           | 0          |
| DOCUMENT TYPES<br>Utility Bills<br>Business Invoices<br>Landlord Bills<br>Data Center Bills<br>Non-English Languages<br>Non-Latin Characters |             |            |
| TYPES OF SUSTAINABILITY DATA<br>Energy from Utilities<br>Water<br>Energy from Other Sources<br>Waste<br>Emissions                            | 0           | 00000      |
| TECH STACK<br>Machine Learning<br>Semantic Engine<br>Certificate of Compliance                                                               |             | 000        |
| CUSTOMER EXPERIENCE<br>Onboarding<br>Support tickets response                                                                                | WEEKS       | < 100 DAYS |