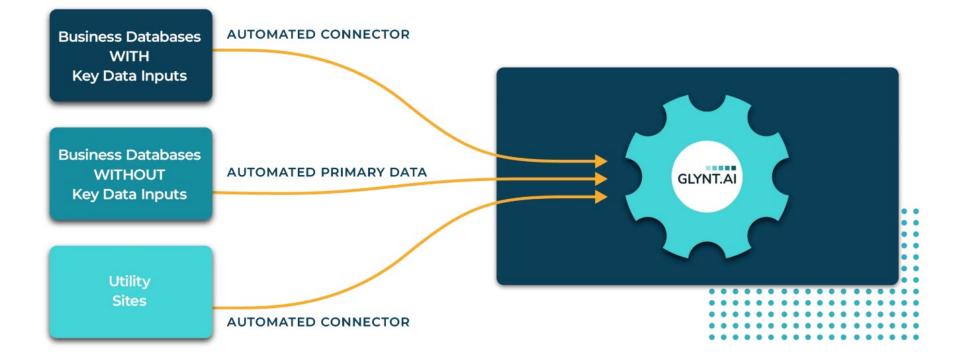

### We Know How to Capture Your Original Source Data

GLYNT has multiple connector options, and years of experience